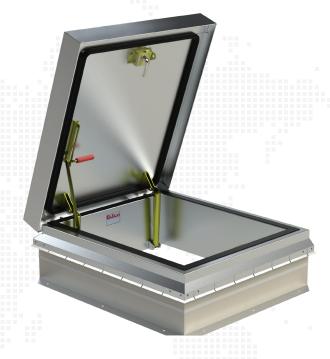

# Thermally Broken Roof Hatch

- 1. The low-conductivity element integrated between the interior and exterior surfaces of the cover and frame not only reduces heat transfer, but also dampens vibration for improved acoustic performance, while the 3" of polyisocyanurate insulation provides an R-value of 20+ for superior energy performance.
- 2. Counter-balanced lift assistance for easy one-hand operation.
- 3. Automatic hold-open arm.
- 4. Heavy-duty slam latch with padlock hasps.
- 5. Innovative Bilclip® flashing system for quick and easy installation on single-ply roofs.
- 6. Available with an optional factory-applied powder coat paint finish.