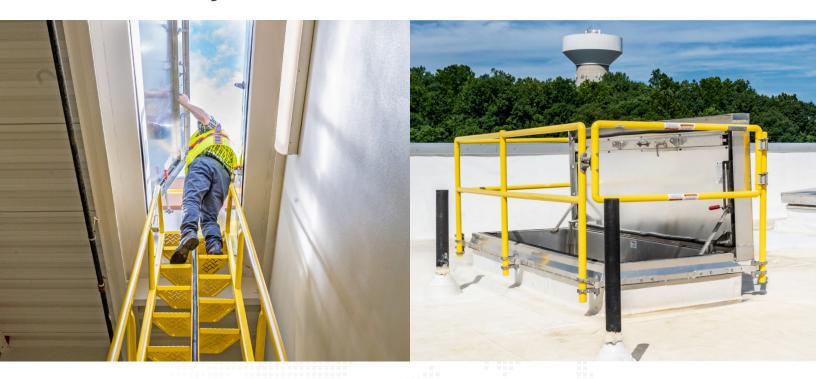

# Thermally Broken Roof Hatch

- 1. The low-conductivity element integrated between the interior and exterior surfaces of the cover and frame not only reduces heat transfer, but also dampens vibration for improved acoustic performance, while the 3" of polyisocyanurate insulation provides an R-value of 20+ for superior energy performance.
- 2. Counter-balanced lift assistance for easy one-hand operation.
- 3. Automatic hold-open arm.
- 4. Heavy-duty slam latch with padlock hasps.
- 5. Innovative Bilclip® flashing system for quick and easy installation on single-ply roofs.
- 6. Available with an optional factory-applied powder coat paint finish.