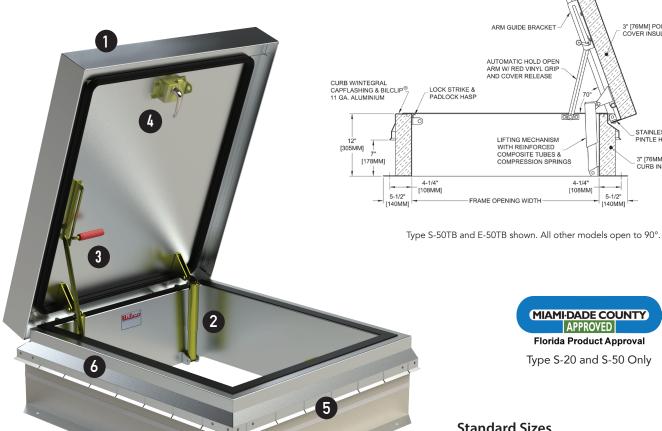

# Thermally Broken Roof Hatch

- 1. The low-conductivity element integrated between the interior and exterior surfaces of the cover and frame not only reduces heat transfer, but also dampens vibration for improved acoustic performance, while the 3" of polyisocyanurate insulation provides an R-value of 20+ for superior energy performance.
- 2. Counter-balanced lift assistance for easy one-hand operation.
- 3. Automatic hold-open arm.
- 4. Heavy-duty slam latch with padlock hasps.
- 5. Innovative Bilclip® flashing system for quick and easy installation on single-ply roofs.
- 6. Available with an optional factory-applied powder coat paint finish.

#### **Standard Sizes**

EPDM GASKET (ALL AROUND COVER)

SLAM LATCH W/ INSIDE

& OUTSIDE HANDLES W/ PADLOCK HASPS

| TYPE     | SIZE (Inside Frame Opening) |                |
|----------|-----------------------------|----------------|
|          | INCHES                      | ММ             |
| S-50-TB  | 36 x 30 (H)                 | 914 x 762 (H)  |
| E-50-TB  | 36 x 36                     | 914 x 914      |
| NB-50-TB | 30 x 54 (H)                 | 760 x 1370 (H) |
| L-50-TB  | 30 x 96 (H)                 | 760 x 2440 (H) |
| F-50-TB  | 48 x 48                     | 1219 x 1219    |

4-1/4" [108MM]

APPROVED

H = Hinge Side

Special sizes available upon request

11 GA. ALUMINUM

COVER LINER 18 GA. ALUMINIUM

3" [76MM] POLYISOCYANURATE COVER INSULATION

3" [76MM] POLYISOCYANURATE